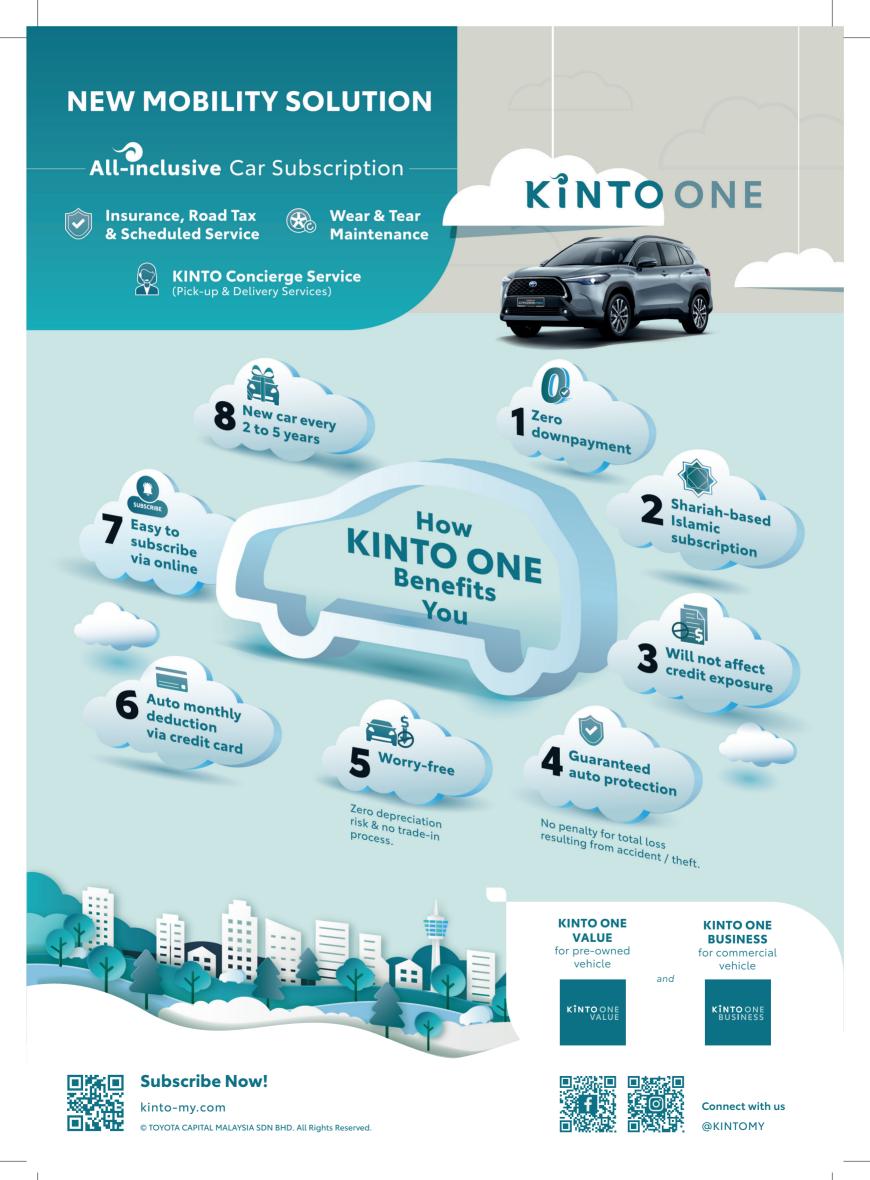

| 01<br>Subscribe<br>& Drive                    |   | <b>THEORE</b><br>Zero downpayment.<br>All-Inclusive one fixed<br>monthly subscription. | <b>Car Loan</b><br>10% downpayment required.<br>Subject to service, maintenance,                         |
|-----------------------------------------------|---|----------------------------------------------------------------------------------------|----------------------------------------------------------------------------------------------------------|
| Subscribe                                     |   | All-Inclusive one fixed                                                                | Subject to service, maintenance,                                                                         |
| Subscribe                                     |   |                                                                                        |                                                                                                          |
|                                               | 1 |                                                                                        | insurance and road tax payments throughout the loan tenure.                                              |
|                                               |   | Will not affect credit exposure.                                                       | Will affect credit exposure.                                                                             |
| 02<br>Peace of Mind                           |   | Auto monthly deduction via credit card.                                                | Credit cards cannot be used for car loan payment.                                                        |
|                                               | 5 | Insurance and road tax auto renewal with no additional charges.                        | Requires self-monitoring on renewal<br>and subject to de-tariffication of<br>insurance fee.              |
|                                               |   | GAP (Guaranteed Auto Protection)<br>for total loss resulting from<br>accident / theft. | Conventional motor takaful /<br>insurance may not be sufficient to<br>cover the outstanding loan amount. |
| <b>O3</b><br><b>Drive in Style</b><br>Upgrade |   | Includes wear & tear maintenance.<br>No additional cost.                               | Wear & tear maintenance cost might increase over time.                                                   |
|                                               |   | KINTO Concierge Service<br>(Pick up & Delivery Services)                               | Self-arrangement for car servicing.                                                                      |
|                                               |   | Worry-free. Zero depreciation risk<br>and no trade-in process.                         | Hassle of trade-in & exposure of depreciation risk.                                                      |
|                                               |   | New car every 2 to 5 years!                                                            | Same car with potential unexpected repairs & regular maintenance.                                        |
| AP = Guaranteed Auto Protection               |   |                                                                                        |                                                                                                          |
| YARIS VIOS                                    |   | RUSH COROLL/<br>CROSS                                                                  | A INNOVA                                                                                                 |